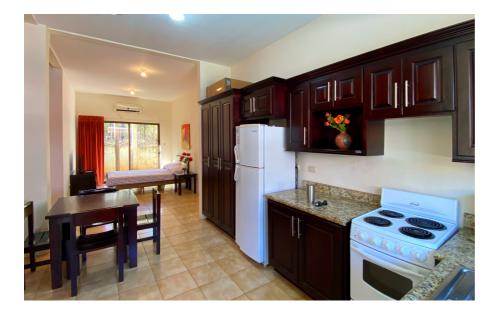

## Vista Perfecta 2 #10

Living, dining, and kitchen spaces blend together in this open living plan with one bedroom area downstairs toward the back with it's own small patio at ground level. There's a full bath serrving both the bedroom area and dining/kitchen areas. And the front of the unit looks out over the pool.

The upstairs bedroom has it's own bath and a large terrace. You can access the huge rooftop deck via a steel spiral staircase from the terrace and enjoy a great peek-a-boo view of Bahia del Coco from your lounge chair with a cold margaria or beer in hand.