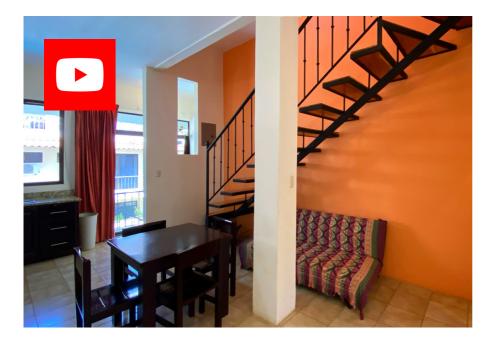

## Vista Perfecta 2 #10

Living, dining, and kitchen spaces blend together in this open living plan with one bedroom area downstairs toward the back with it's own small patio at ground level. There's a full bath serrving both the bedroom area and dining/kitchen areas. And the front of the unit looks out over the pool.