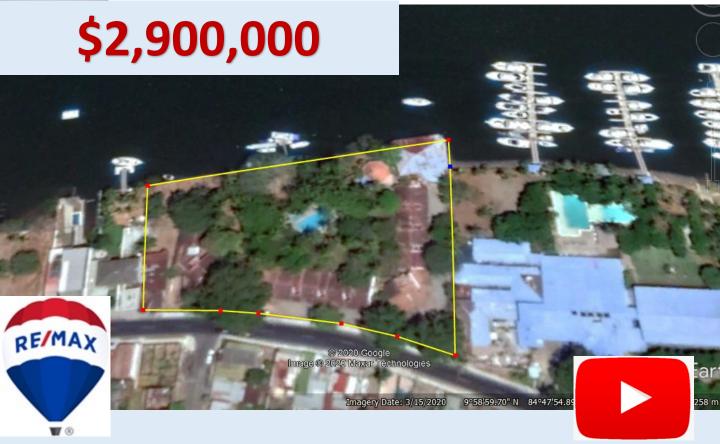

## Puntarenas Waterfront Development Land

Rare Waterfront property on the inland section of the Puntarenas Peninsula with direct access to the Gulf of Nicoya and the Pacific Ocean. With 134 meters of waterfront and just under 1 hectare of level land, this a prime parcel suitable for a hotel resort & marina, maritime university campus, lite commercial, residential, maritime commercial and training center, or a longterm investment. Details are available on request. With enough frontage to accommodate docking for 60-80 vessels, this property is priced well for a serious investor. Waterfront lands on the inland waterway on the peninsula at the City of Puntarenas rarely become available for purchase. Contact for details.

## **134 Meters Waterfront**

## **Puntarenas, Costa Rica**

Chacarita

Puntarenas Waterfront Investment