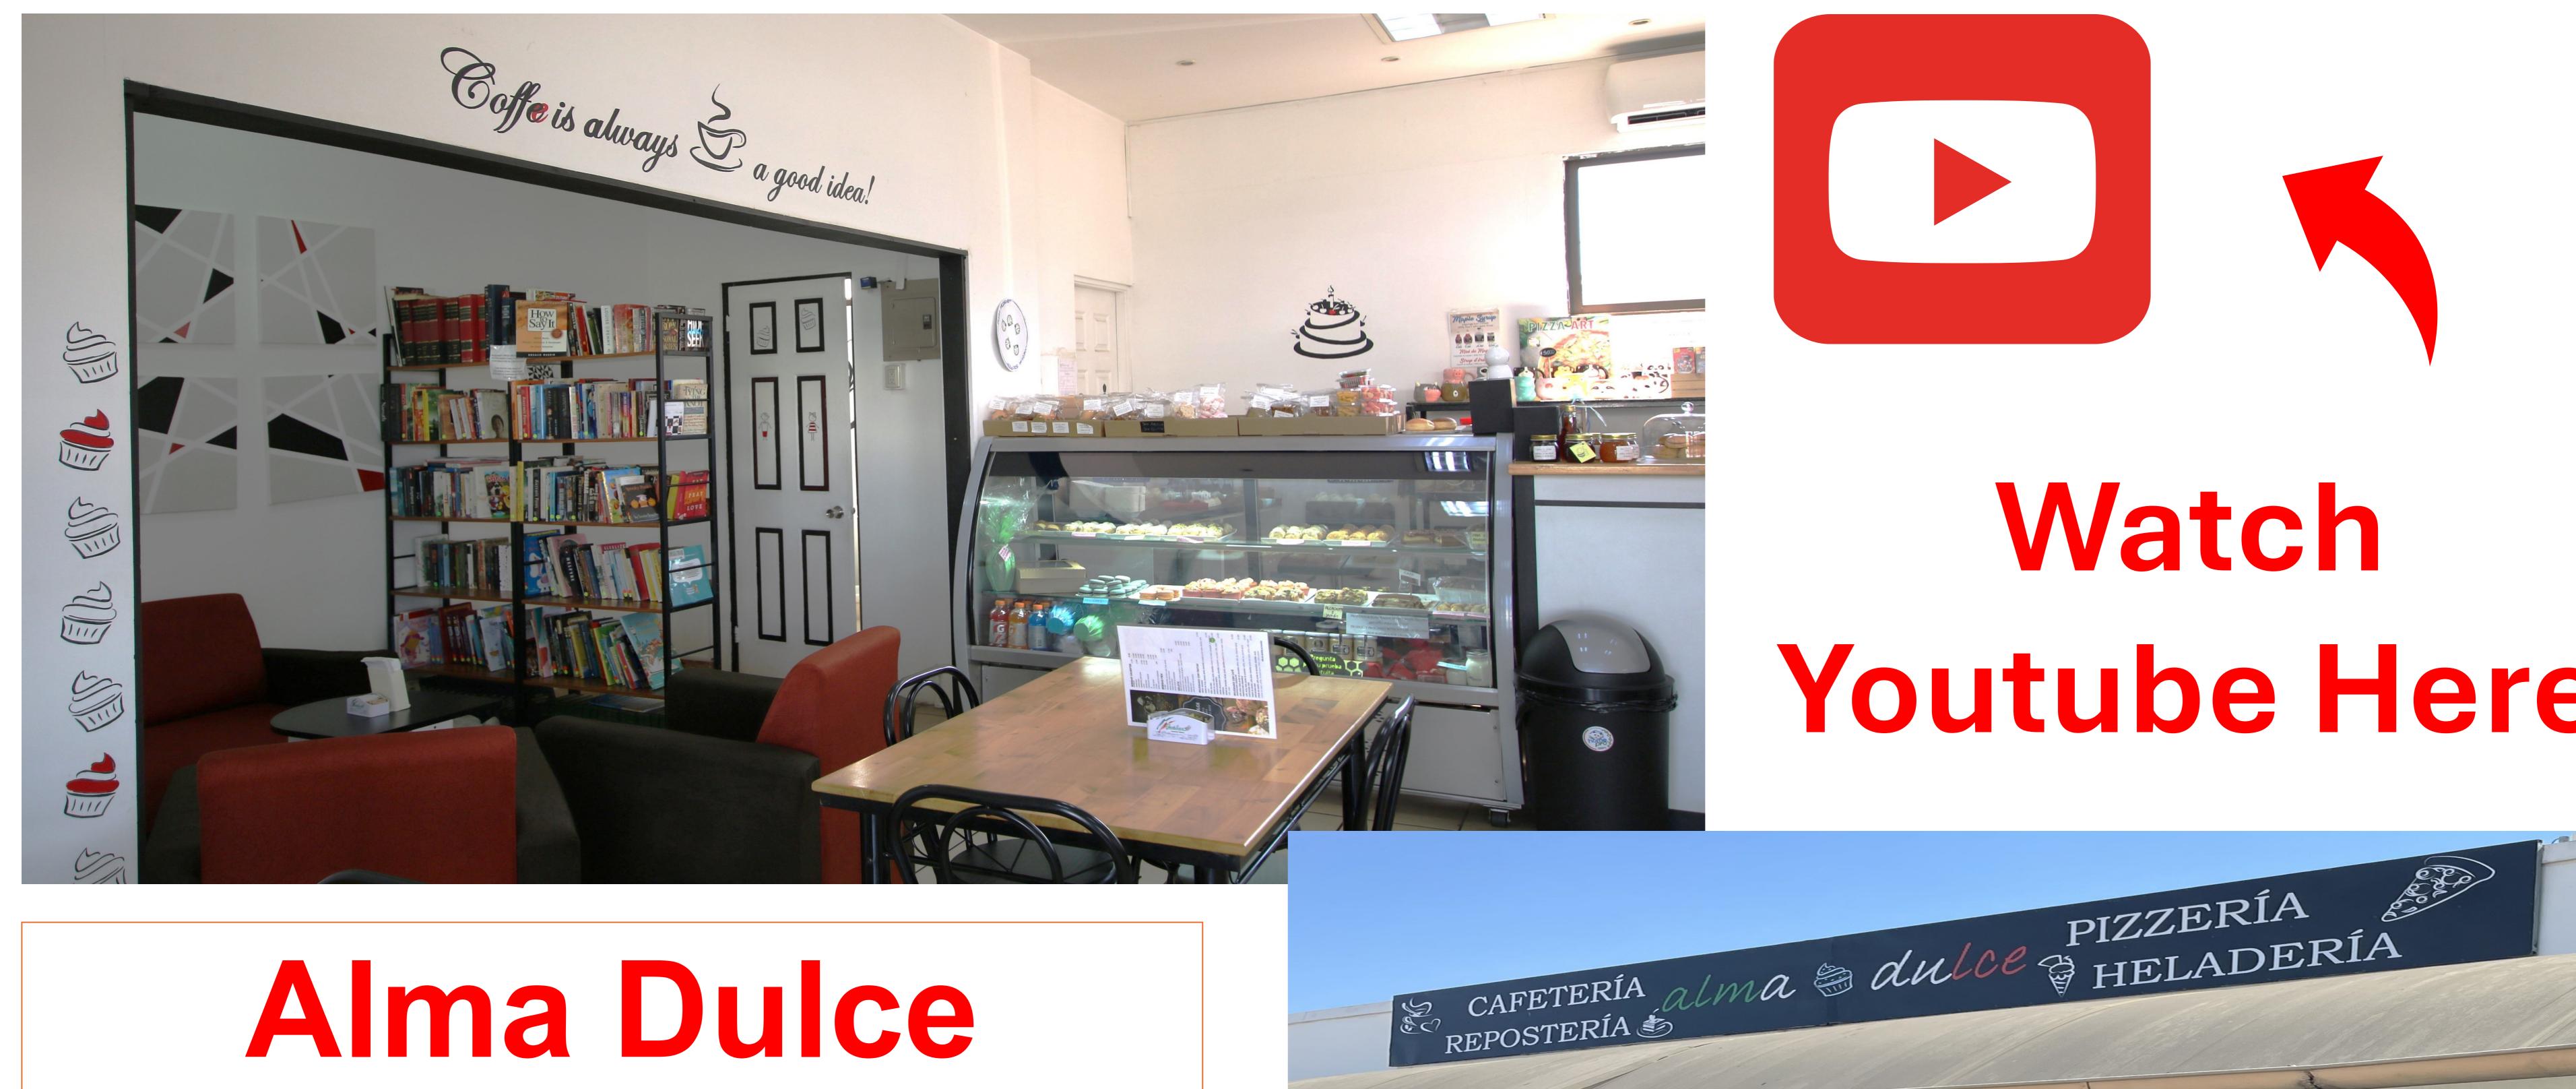

## Alma Dulce Café & Pizza \$220,00

Taste Explosion best explains the pizza, gelato, & treats at Alma Dulce nestled at the best highway junction in Guanacaste. The moment you step through the door, your hooked. This business only sale is a rare opportunity to take a thriving cafeteria and expand. As a fully equipped facility, together with experienced employees works exceptionally well in a much-needed market segment. The location at the Do It Center in Comunidad, (Junction of Hwy 21 & Route 253) catches all the movement from the North Pacific Beaches, including Peninsula Papagayo as the traffic funnels across the bridge over Rio Tempisque. The cafeteria delivers to La Paz school, a service that can be expanded. The business has experienced steady growth with plenty of opportunities for increased sales. We can't help but be excited about the opportunity this is for someone wanting to combine business and pleasure into on amazing lifestyle right here next to The Gulf of Pagagayo.

## Business Only Sale