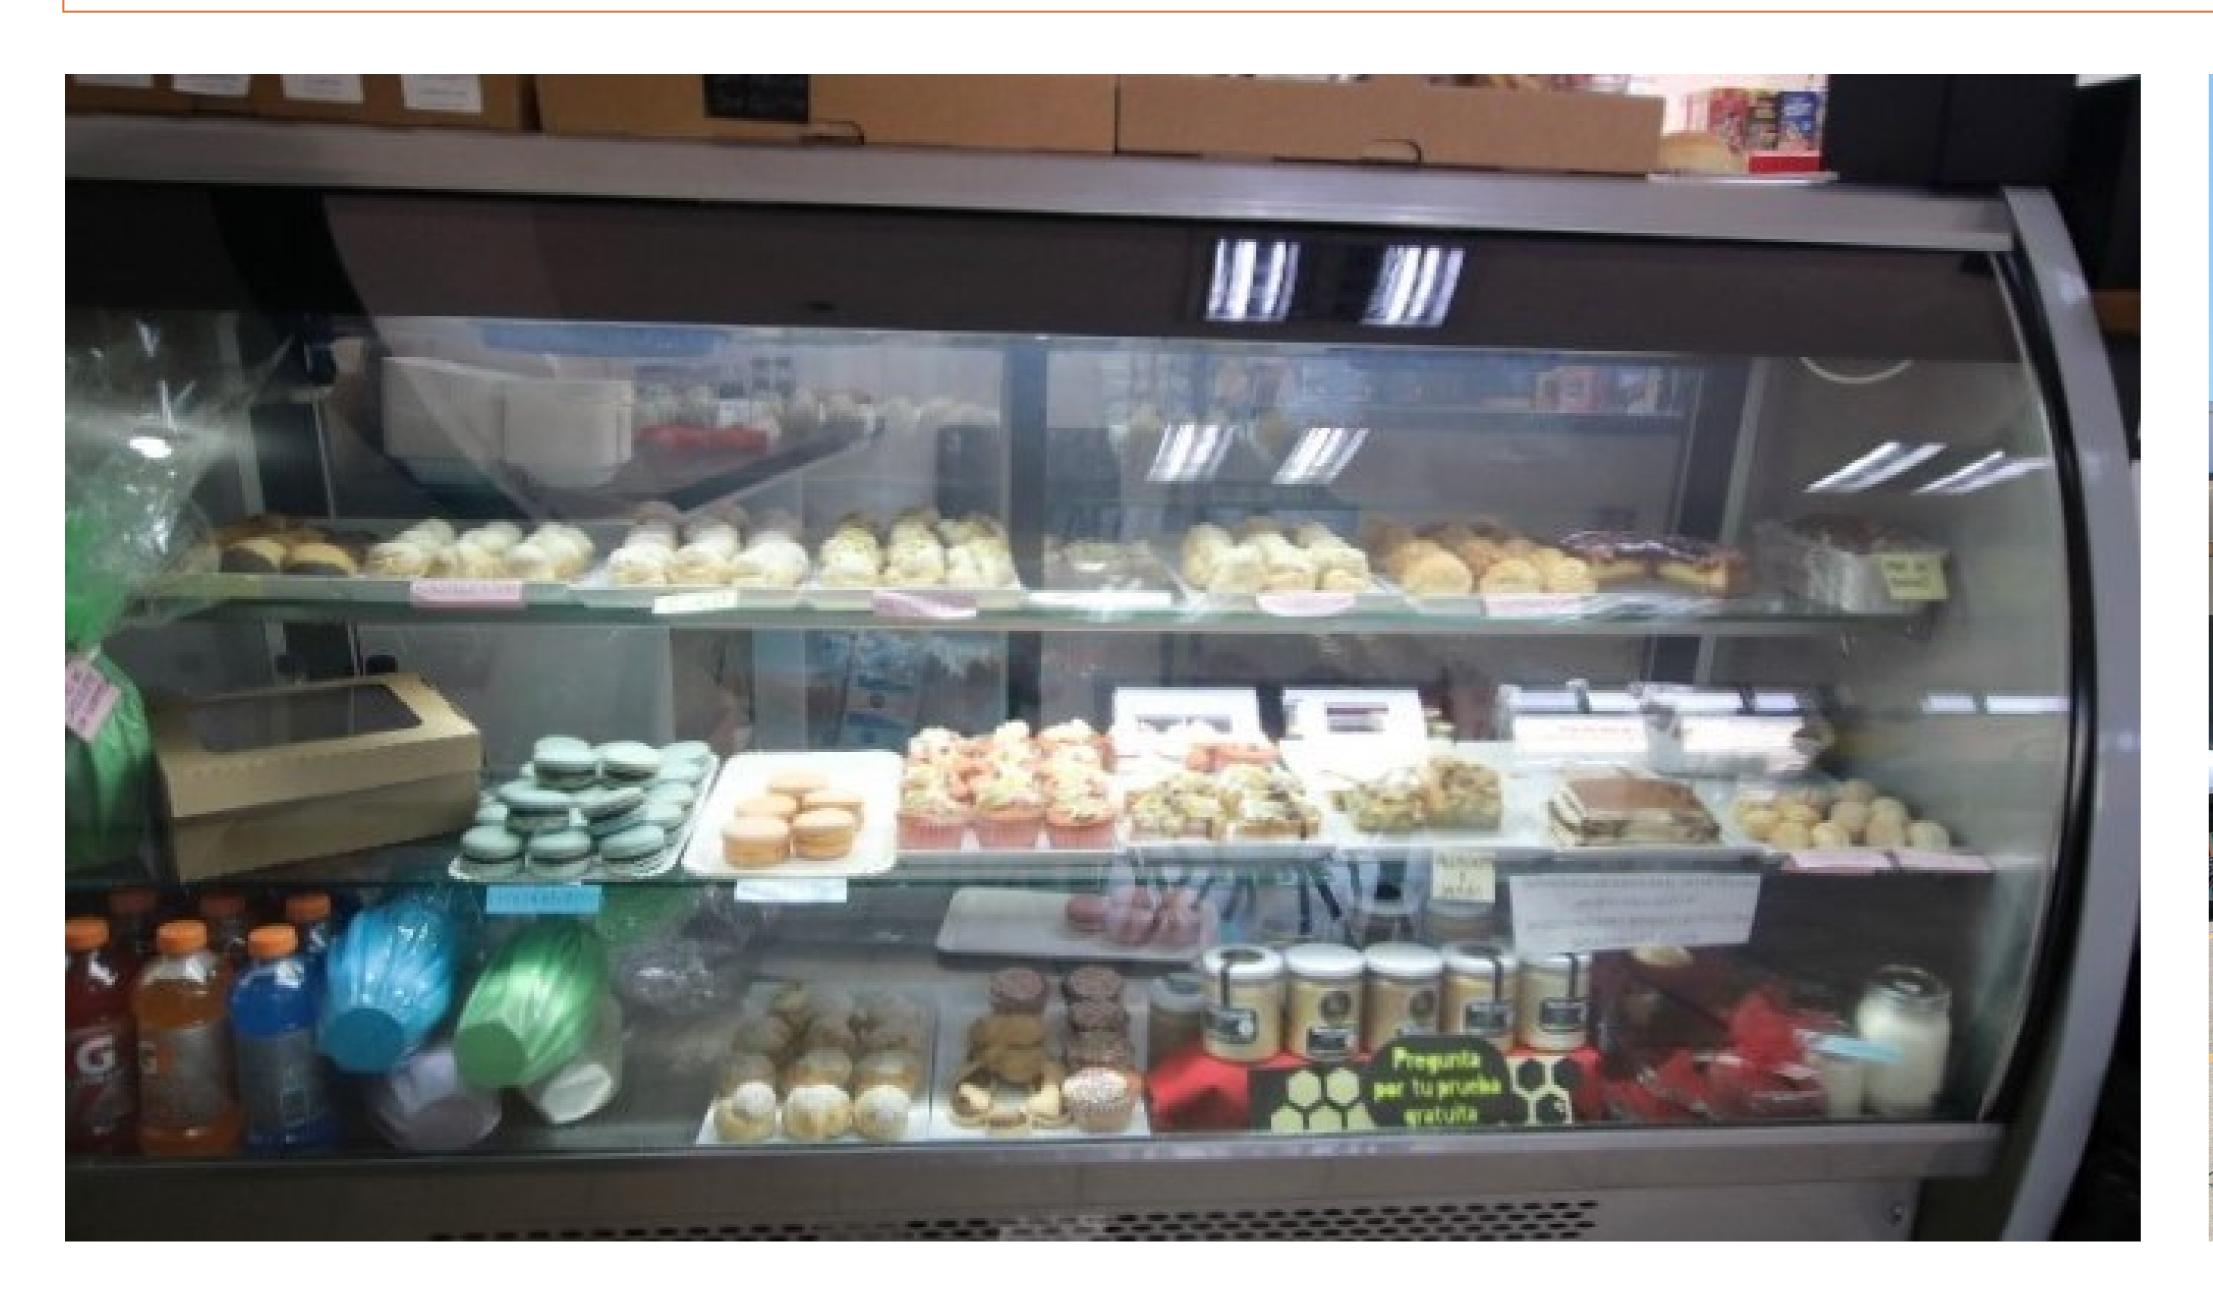

## Alma Dulce Café & Pizza \$220,00

Taste Explosion best explains the pizza, gelato, & treats at Alma Dulce nestled at the best highway junction in Guanacaste. The moment you step through the door, your hooked. This business only sale is a rare opportunity to take a thriving cafeteria and expand. As a fully equipped facility, together with experienced employees works exceptionally well in a much-needed market segment. The location at the Do It Center in Comunidad, (Junction of Hwy 21 & Route 253) catches all the movement from the North Pacific Beaches, including Peninsula Papagayo as the traffic funnels across the bridge over Rio Tempisque. The cafeteria delivers to La Paz school, a service that can be expanded. The business has experienced steady growth with plenty of opportunities for increased sales. We can't help but be excited about the opportunity this is for someone wanting to combine business and pleasure into on amazing lifestyle right here next to The Gulf of Pagagayo.