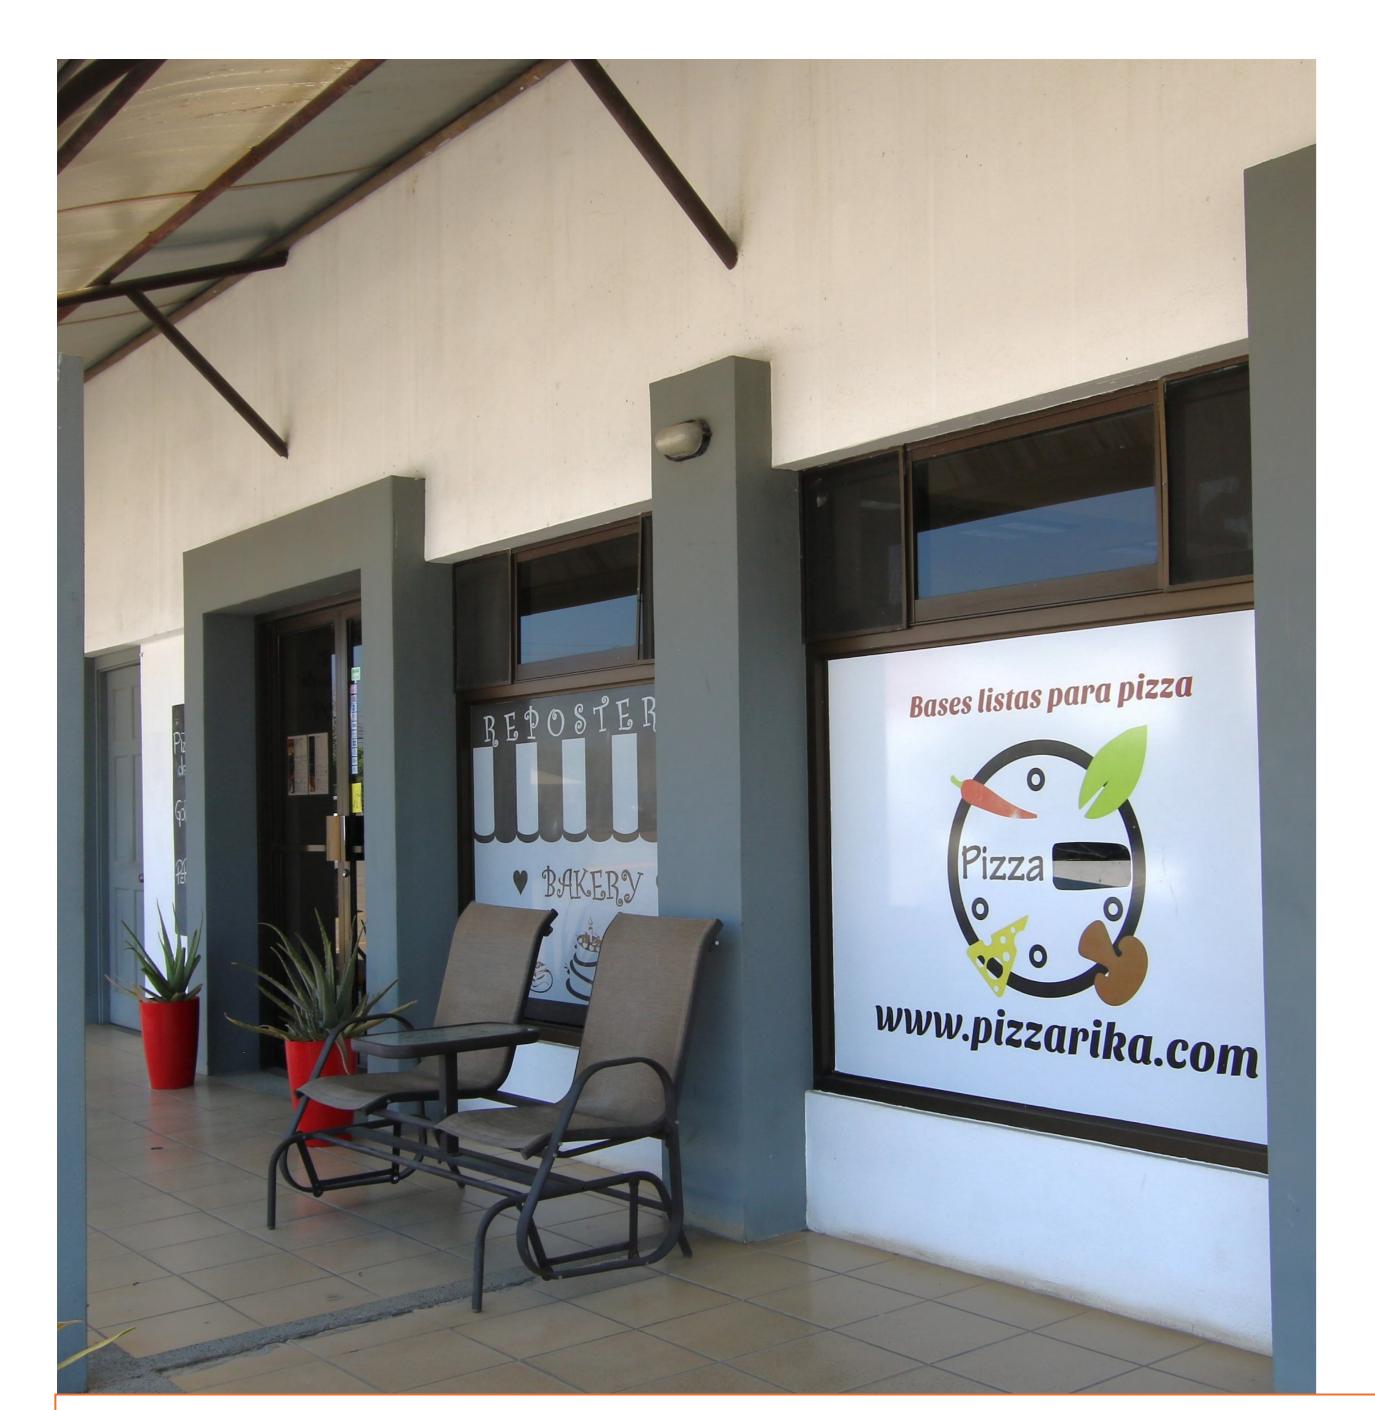

## Alma Dulce Café & Pizza \$220,00

Taste Explosion best explains the pizza, gelato, & treats at Alma Dulce nestled at the best highway junction in Guanacaste. The moment you step through the door, your hooked. This business only sale is a rare opportunity to take a thriving cafeteria and expand. As a fully equipped facility, together with experienced employees works exceptionally well in a much-needed market segment. The location at the Do It Center in Comunidad, (Junction of Hwy 21 & Route 253) catches all the movement from the North Pacific Beaches, including Peninsula Papagayo as the traffic funnels across the bridge over Rio Tempisque. The cafeteria delivers to La Paz school, a service that can be expanded. The business has experienced steady growth with plenty of opportunities for increased sales. We can't help but be excited about the opportunity this is for someone wanting to combine business and pleasure into on amazing lifestyle right here next to The Gulf of Pagagayo.