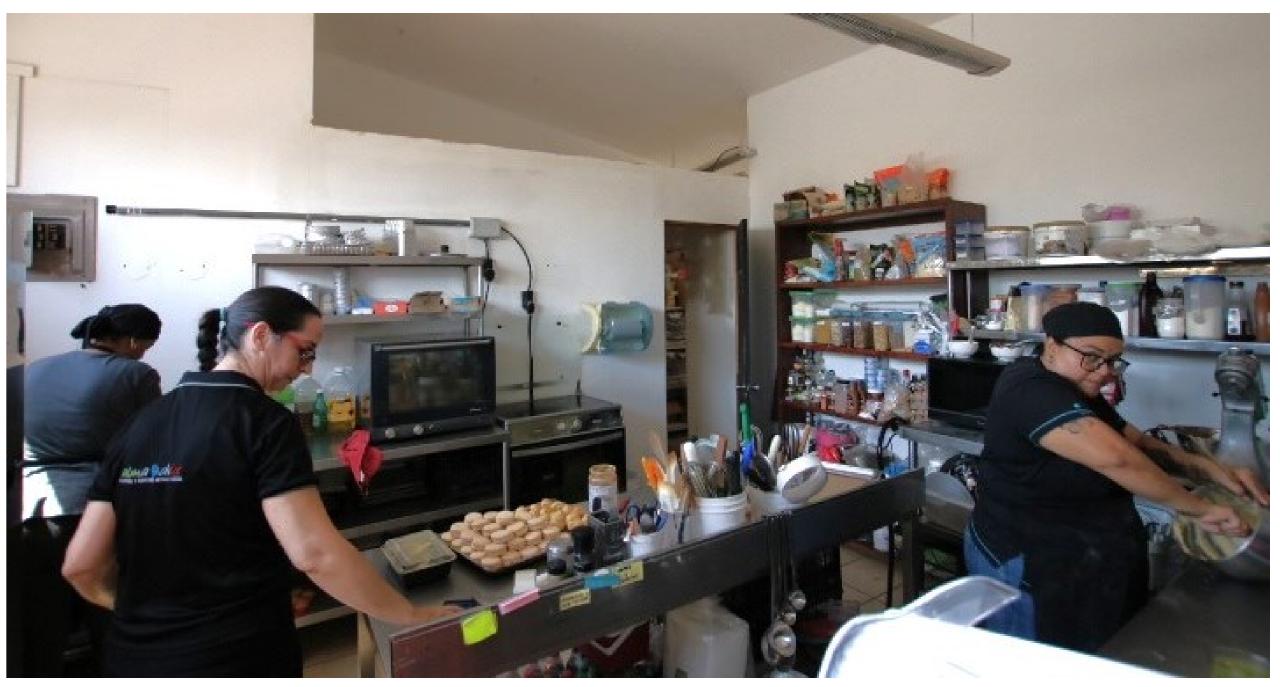

## Alma Dulce Café & Pizza \$220,00

Taste Explosion best explains the pizza, gelato, & treats at Alma Dulce nestled at the best highway junction in Guanacaste. The moment you step through the door, your hooked. This business only sale is a rare opportunity to take a thriving cafeteria and expand. As a fully equipped facility, together with experienced employees works exceptionally well in a much-needed market segment. The location at the Do It Center in Comunidad, (Junction of Hwy 21 & Route 253) catches all the movement from the North Pacific Beaches, including Peninsula Papagayo as the traffic funnels across the bridge over Rio Tempisque. The cafeteria delivers to La Paz school, a service that can be expanded. The business has experienced steady growth with plenty of opportunities for increased sales. We can't help but be excited about the opportunity this is for someone wanting to combine business and pleasure into on amazing lifestyle right here next to The Gulf of Pagagayo.