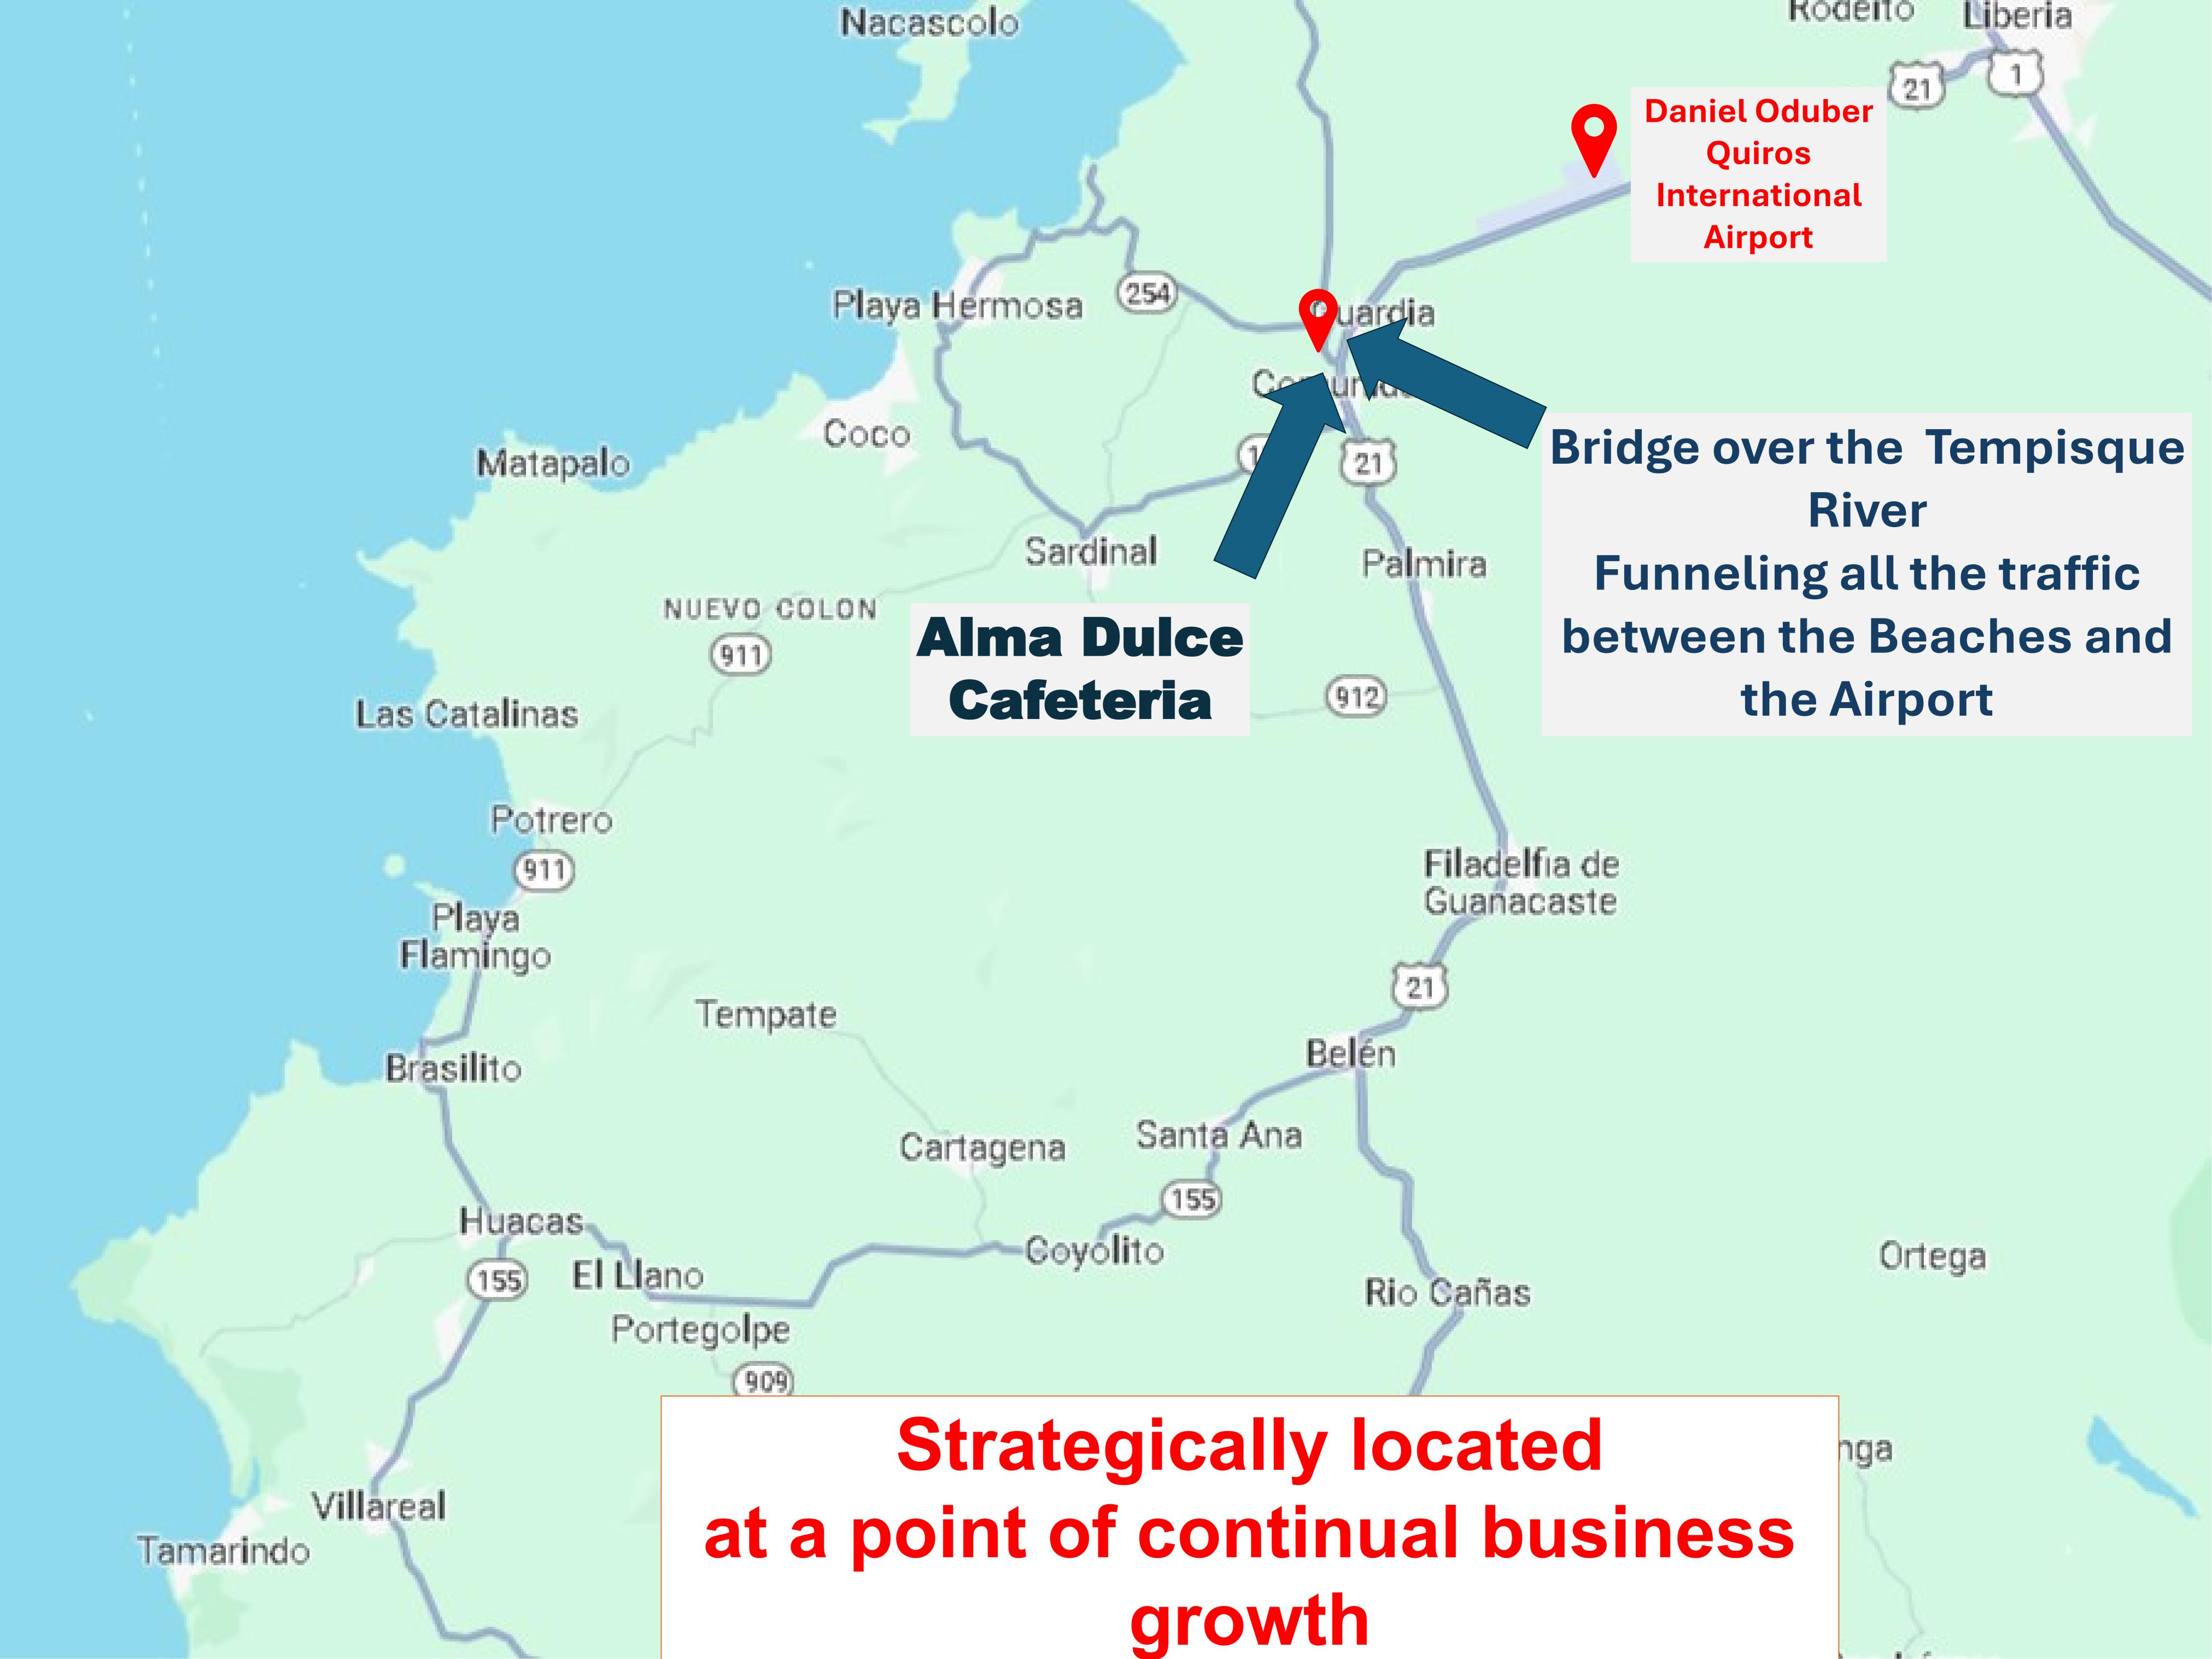

## Alma Dulce Café & Pizza \$220,00

Taste Explosion best explains the pizza, gelato, & treats at Alma Dulce nestled at the best highway junction in Guanacaste. The moment you step through the door, your hooked. This business only sale is a rare opportunity to take a thriving cafeteria and expand. As a fully equipped facility, together with experienced employees works exceptionally well in a much-needed market segment. The location at the Do It Center in Comunidad, (Junction of Hwy 21 & Route 253) catches all the movement from the North Pacific Beaches, including Peninsula Papagayo as the traffic funnels across the bridge over Rio Tempisque. The cafeteria delivers to La Paz school, a service that can be expanded. The business has experienced steady growth with plenty of opportunities for increased sales. We can't help but be excited about the opportunity this is for someone wanting to combine business and pleasure into on amazing lifestyle right here next to The Gulf of Pagagayo.