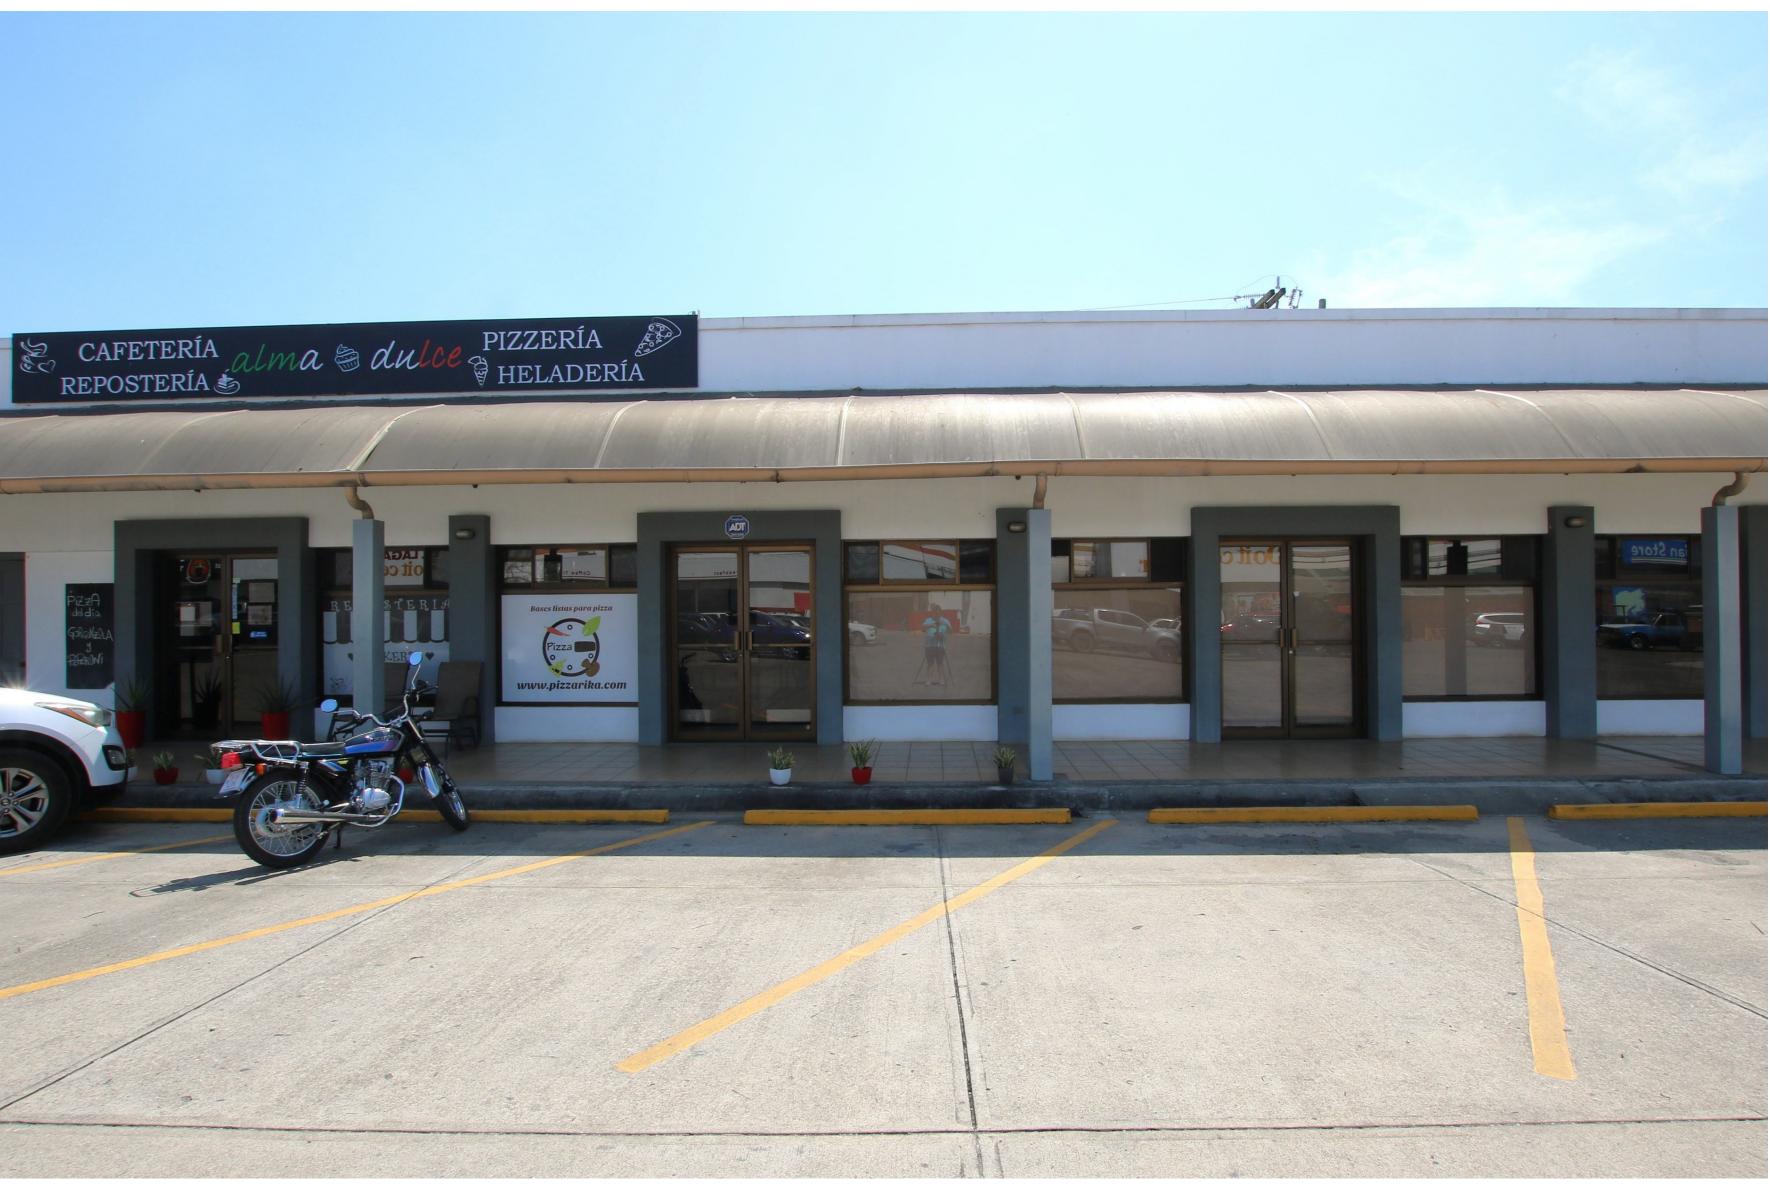

## Alma Dulce Café & Pizza \$220,00

Taste Explosion best explains the pizza, gelato, & treats at Alma Dulce nestled at the best highway junction in Guanacaste. The moment you step through the door, your hooked. This business only sale is a rare opportunity to take a thriving cafeteria and expand. As a fully equipped facility, together with experienced employees works exceptionally well in a much-needed market segment. The location at the Do It Center in Comunidad, (Junction of Hwy 21 & Route 253) catches all the movement from the North Pacific Beaches, including Peninsula Papagayo as the traffic funnels across the bridge over Rio Tempisque. The cafeteria delivers to La Paz school, a service that can be expanded. The business has experienced steady growth with plenty of opportunities for increased sales. We can't help but be excited about the opportunity this is for someone wanting to combine business and pleasure into on amazing lifestyle right here next to The Gulf of Pagagayo.

## Located at the Do it Center