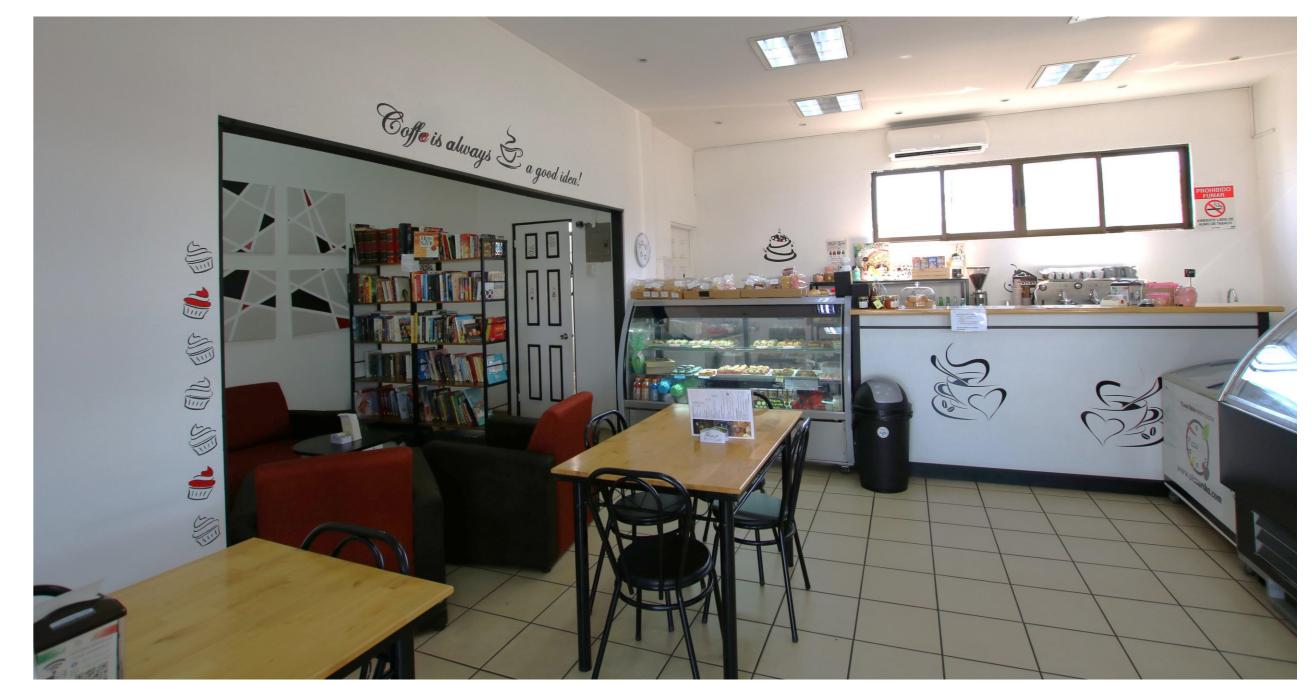

## Alma Dulce Café & Pizza \$220,00

Taste Explosion best explains the pizza, gelato, & treats at Alma Dulce nestled at the best highway junction in Guanacaste. The moment you step through the door, your hooked. This business only sale is a rare opportunity to take a thriving cafeteria and expand. As a fully equipped facility, together with experienced employees works exceptionally well in a much-needed market segment. The location at the Do It Center in Comunidad, (Junction of Hwy 21 & Route 253) catches all the movement from the North Pacific Beaches, including Peninsula Papagayo as the traffic funnels across the bridge over Rio Tempisque. The cafeteria delivers to La Paz school, a service that can be expanded. The business has experienced steady growth with plenty of opportunities for increased sales. We can't help but be excited about the opportunity this is for someone wanting to combine business and pleasure into on amazing lifestyle right here next to The Gulf of Pagagayo.